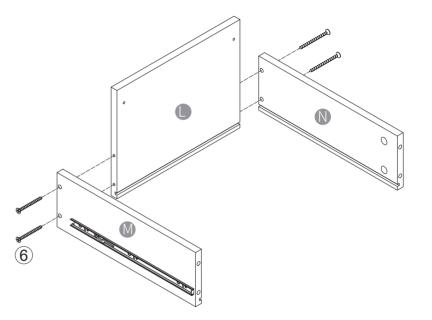

1 x 4 2 x 4

3 x 6

Step 3

Please install the universal wheels with brakes switch on the front side.

6 × 4

Please point the arrow to screws holes when installing the eccentric gear, and tighten it clockwise to fix the board after installing the board.