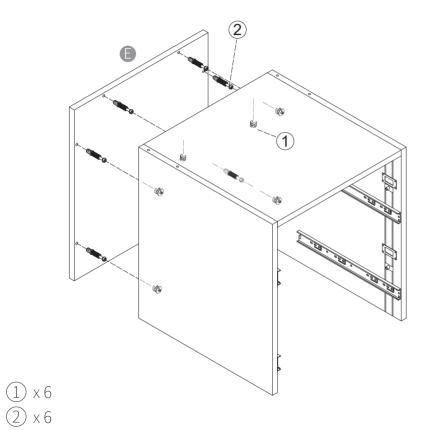

4. It is recommended to install this file cabinet by two people.

Please point the arrow to screws holes when installing the eccentric gear, and tighten it clockwise to fix the board after installing the board.