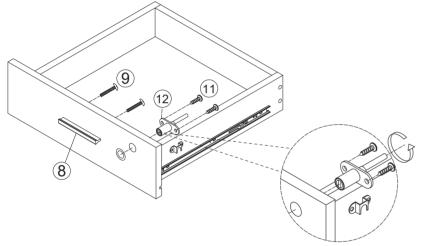

surface to check if the tags and numbers are correct.

2. Don't screw tightly before all the screws are put into the corresponding holes.

3. Please use the screws correctly, otherwise you might damage the desk panel.

4. It is recommended to install this file cabinet by two people.





Please point the arrow to screws holes when installing the eccentric gear, and tighten it clockwise to fix the board after installing the board.

1 x 4 2 x 4





3 x 6

Step 3

Please install the universal wheels with brakes switch on the front side.









6 × 4



Please point the arrow to screws holes when installing the eccentric gear, and tighten it clockwise to fix the board after installing the board.



1 x 2 2 x 2

If you cannot lock the drawer successfully, please reverse the lock cylinder.



When installing the lock cylinder, please keep the column of the lock cylinder can only be rotated on the right side



(8) x 1 (9) x 2

(11) x 2

(12) x 1

6 x 4



Step 13

Step 15