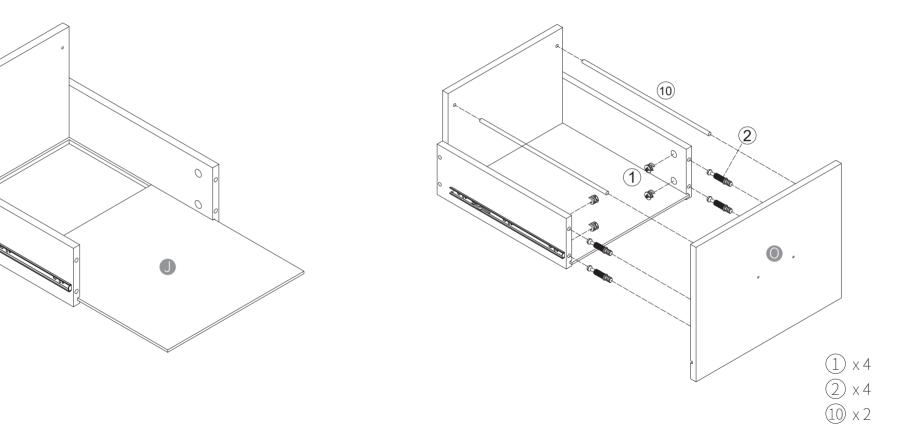

1 x 4 2 x 4

3 x 6

Step 3

Please install the universal wheels with brakes switch on the front side.

6 × 4

Please point the arrow to screws holes when installing the eccentric gear, and tighten it clockwise to fix the board after installing the board.