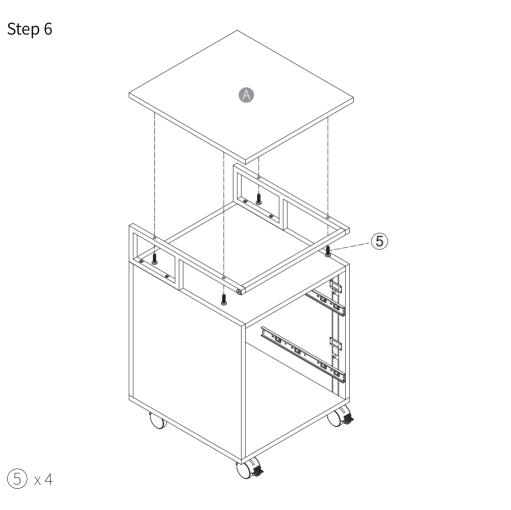

4. It is recommended to install this file cabinet by two people.

Please point the arrow to screws holes when installing the eccentric gear, and tighten it clockwise to fix the board after installing the board.