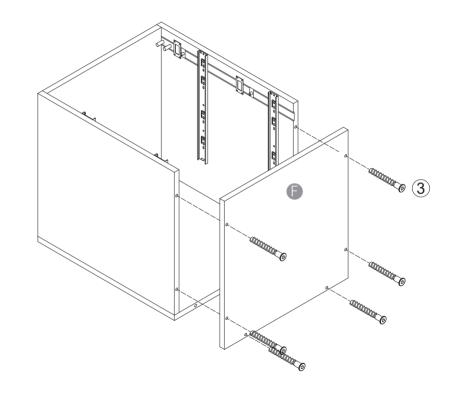

1 x 4 2 x 4

3 x 6

Step 3

Please install the universal wheels with brakes switch on the front side.

6 × 4

Please point the arrow to screws holes when installing the eccentric gear, and tighten it clockwise to fix the board after installing the board.