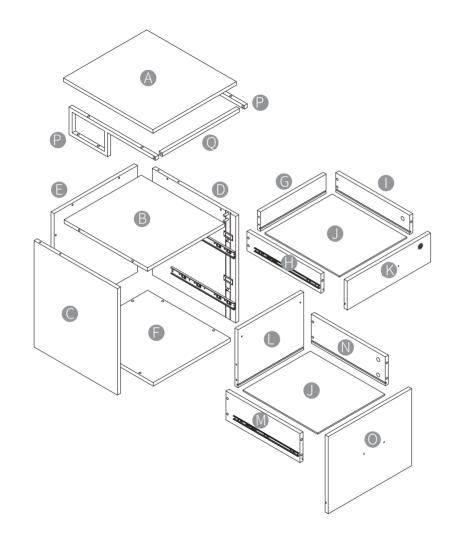

### Thank you for choosing our product.

Please share your product experience if you are happy with it. Feel free to contact us on Amazon in case of any problem regarding assembling or the product itself.

# F FEZiBO **ASSEMBLY INSTRUCTION**

### Part List of Desk





## Assembly Part of Desk



### Important

1. Before you begin: Lay out all parts on a clean surface to check if the tags and numbers are correct.

2. Don't screw tightly before all the screws are put into the corresponding holes.

3. Please use the screws correctly, otherwise you might damage the desk panel.

4. It is recommended to install this file cabinet by two people.





Please point the arrow to screws holes when installing the eccentric gear, and tighten it clockwise to fix the board after installing the board.

1 x 4 2 x 4





3 x 6

Step 3

Please install the universal wheels with brakes switch on the front side.









6 × 4



Please point the arrow to screws holes when installing the eccentric gear, and tighten it clockwise to fix the board after installing the board.



1 x 2 2 x 2

If you cannot lock the drawer successfully, please reverse the lock cylinder.



When installing the lock cylinder, please keep the column of the lock cylinder can only be rotated on the right side



(8) x 1 (9) x 2

(11) x 2

(12) x 1

6 x 4



Step 13

Step 15