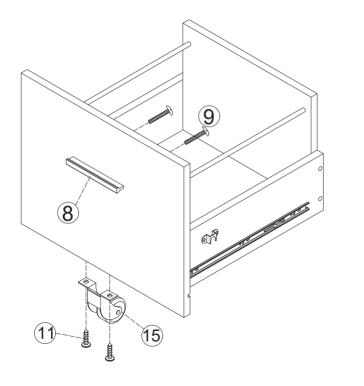

4. It is recommended to install this file cabinet by two people.

Please point the arrow to screws holes when installing the eccentric gear, and tighten it clockwise to fix the board after installing the board.

(8) x 1 (9) x 2

(11) x 2

(12) x 1

6 x 4

Step 13

Step 15