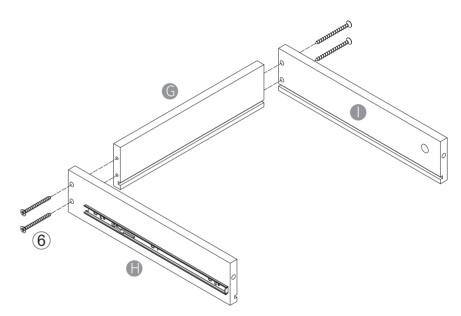

ee to contact us on Amazon in case of any problem regarding assembling or the product itself.

# F FEZiBO **ASSEMBLY INSTRUCTION**

### Part List of Desk





## Assembly Part of Desk



### Important

1. Before you begin: Lay out all parts on a clean surface to check if the tags and numbers are correct.

2. Don't screw tightly before all the screws are put into the corresponding holes.

3. Please use the screws correctly, otherwise you might damage the desk panel.

4. It is recommended to install this file cabinet by two people.





Please point the arrow to screws holes when installing the eccentric gear, and tighten it clockwise to fix the board after installing the board.

1 x 4 2 x 4





3 x 6

Step 3

Please install the universal wheels with brakes switch on the front side.









6 × 4



Please point the arrow to screws holes when installing the eccentric gear, and tighten it clockwise to fix the board after installing the board.



1 x 2 2 x 2

If you cannot lock the drawer successfully, please reverse the lock cylinder.



When installing the lock cylinder, please keep the column of the lock cylinder can only be rotated on the right side



(8) x 1 (9) x 2

(11) x 2

(12) x 1

6 x 4



Step 13

Step 15