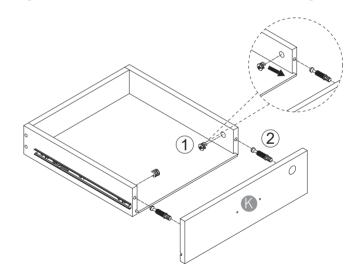

1 x 2 2 x 2

If you cannot lock the drawer successfully, please reverse the lock cylinder.

When installing the lock cylinder, please keep the column of the lock cylinder can only be rotated on the right side