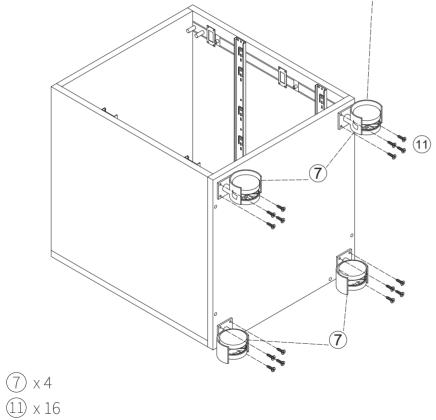

eel free to contact us on Amazon in case of any problem regarding assembling or the product itself.

# F FEZiBO **ASSEMBLY INSTRUCTION**

### Part List of Desk





## Assembly Part of Desk



### Important

1. Before you begin: Lay out all parts on a clean surface to check if the tags and numbers are correct.

2. Don't screw tightly before all the screws are put into the corresponding holes.

3. Please use the screws correctly, otherwise you might damage the desk panel.

4. It is recommended to install this file cabinet by two people.





Please point the arrow to screws holes when installing the eccentric gear, and tighten it clockwise to fix the board after installing the board.

1 x 4 2 x 4





3 x 6

Step 3

Please install the universal wheels with brakes switch on the front side.









6 × 4



Please point the arrow to screws holes when installing the eccentric gear, and tighten it clockwise to fix the board after installing the board.



1 x 2 2 x 2

If you cannot lock the drawer successfully, please reverse the lock cylinder.



When installing the lock cylinder, please keep the column of the lock cylinder can only be rotated on the right side



(8) x 1 (9) x 2

(11) x 2

(12) x 1

6 x 4



Step 13

Step 15