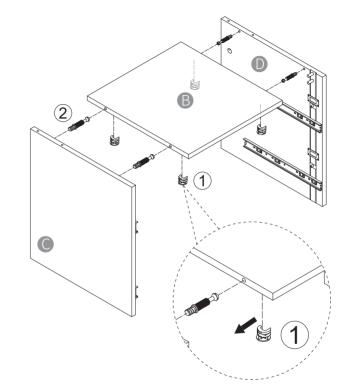

4. It is recommended to install this file cabinet by two people.

Please point the arrow to screws holes when installing the eccentric gear, and tighten it clockwise to fix the board after installing the board.