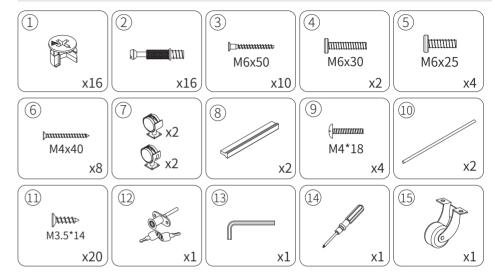

### Important

1. Before you begin: Lay out all parts on a clean surface to check if the tags and numbers are correct.

2. Don't screw tightly before all the screws are put into the corresponding holes.

3. Please use the screws correctly, otherwise you might damage the desk panel.

4. It is recommended to install this file cabinet by two people.

Please point the arrow to screws holes when installing the eccentric gear, and tighten it clockwise to fix the board after installing the board.

1 x 4 2 x 4

3 x 6

Step 3

Please install the universal wheels with brakes switch on the front side.

6 × 4

Please point the arrow to screws holes when installing the eccentric gear, and tighten it clockwise to fix the board after installing the board.

1 x 2 2 x 2

If you cannot lock the drawer successfully, please reverse the lock cylinder.

When installing the lock cylinder, please keep the column of the lock cylinder can only be rotated on the right side

(8) x 1 (9) x 2

(11) x 2

(12) x 1

6 x 4

Step 13

Step 15