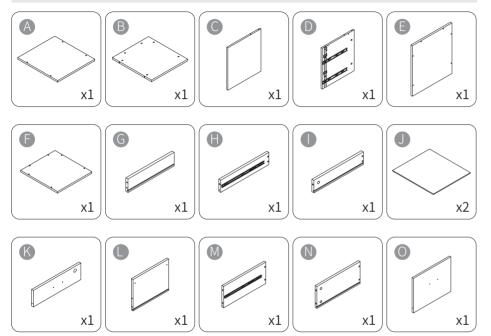

### Thank you for choosing our product.

Please share your product experience if you are happy with it. Feel free to contact us on Amazon in case of any problem regarding assembling or the product itself.

# F FEZiBO **ASSEMBLY INSTRUCTION**

### Part List of Desk





## Assembly Part of Desk



### Important

1. Before you begin: Lay out all parts on a clean surface to check if the tags and numbers are correct.

2. Don't screw tightly before all the screws are put into the corresponding holes.

3. Please use the screws correctly, otherwise you might damage the desk panel.

4. It is recommended to install this file cabinet by two people.





Please point the arrow to screws holes when installing the eccentric gear, and tighten it clockwise to fix the board after installing the board.

1 x 4 2 x 4





3 x 6

Step 3

Please install the universal wheels with brakes switch on the front side.









6 × 4



Please point the arrow to screws holes when installing the eccentric gear, and tighten it clockwise to fix the board after installing the board.