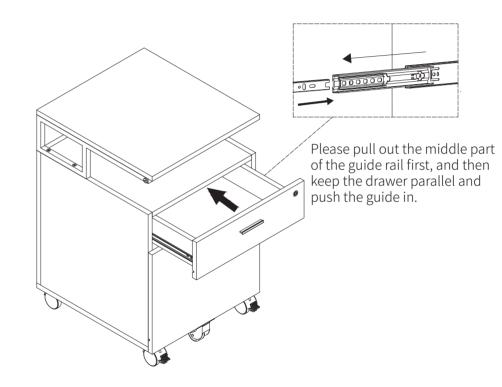

u might damage the desk panel.

4. It is recommended to install this file cabinet by two people.





Please point the arrow to screws holes when installing the eccentric gear, and tighten it clockwise to fix the board after installing the board.

1 x 4 2 x 4





3 x 6

Step 3

Please install the universal wheels with brakes switch on the front side.









6 × 4



Please point the arrow to screws holes when installing the eccentric gear, and tighten it clockwise to fix the board after installing the board.



1 x 2 2 x 2

If you cannot lock the drawer successfully, please reverse the lock cylinder.



When installing the lock cylinder, please keep the column of the lock cylinder can only be rotated on the right side



(8) x 1 (9) x 2

(11) x 2

(12) x 1

6 x 4



Step 13

Step 15