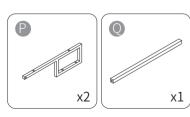

### Thank you for choosing our product.

Please share your product experience if you are happy with it. Feel free to contact us on Amazon in case of any problem regarding assembling or the product itself.

# F FEZiBO **ASSEMBLY INSTRUCTION**

### Part List of Desk





## Assembly Part of Desk



### Important

1. Before you begin: Lay out all parts on a clean surface to check if the tags and numbers are correct.

2. Don't screw tightly before all the screws are put into the corresponding holes.

3. Please use the screws correctly, otherwise you might damage the desk panel.

4. It is recommended to install this file cabinet by two people.





Please point the arrow to screws holes when installing the eccentric gear, and tighten it clockwise to fix the board after installing the board.

1 x 4 2 x 4





3 x 6

Step 3

Please install the universal wheels with brakes switch on the front side.









6 × 4



Please point the arrow to screws holes when installing the eccentric gear, and tighten it clockwise to fix the board after installing the board.