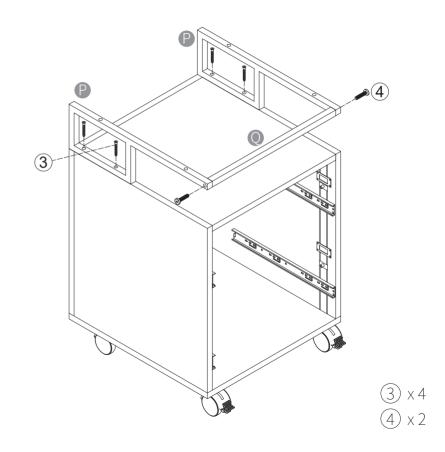

1 x 4 2 x 4

3 x 6

Step 3

Please install the universal wheels with brakes switch on the front side.

6 × 4

Please point the arrow to screws holes when installing the eccentric gear, and tighten it clockwise to fix the board after installing the board.