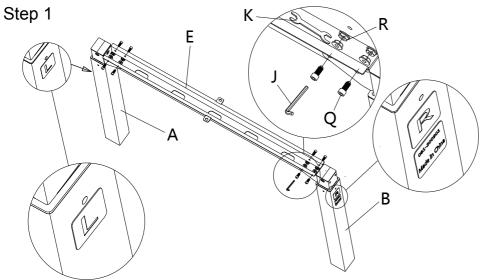

# Checklist Leg (L) ×1 В Leg (R) Crossbar Assembly Q M6 Nut ×8 M6×12 ×8 Hexagonal Wrench 5mm

K Simple wrench 10&14 ×1