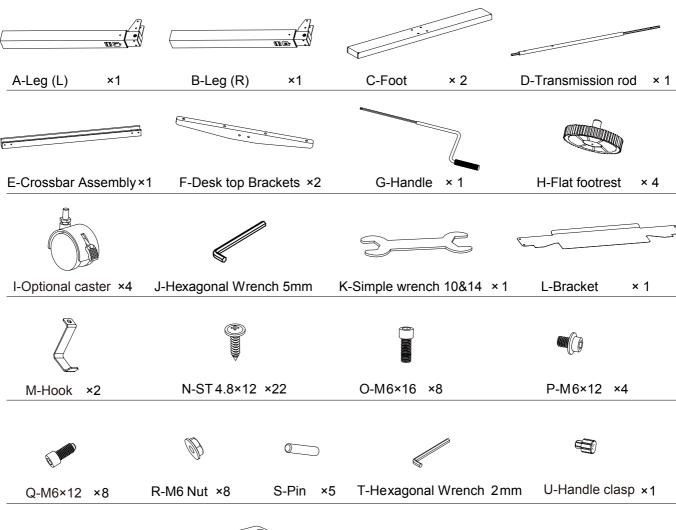

# Checklist Leg (L) ×1 В Leg (R) Crossbar Assembly Q M6 Nut ×8 M6×12 ×8 Hexagonal Wrench 5mm

K Simple wrench 10&14 ×1