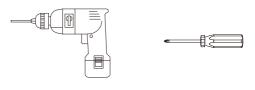

aused by electronic products, etc.



Although the product with anti-collision function, in order to avoid any pinching, please ensures that hands or other parts of your body are in a safe position during the operation. Anti-collision is not enabled during all resets.



Please read the following instructions carefully before start using the highadjustable desk. The company does not bear any warranty or liability for damage and human injury caused by any abnormal operation.



It is necessary to reset manually after the initial installation or power off.

# **Parts List**





V-Handle holder ×1

W-Handle bracket ×1



Note: please watch the installation guide before assembly.

Video installation guide: https://youtu.be/oRy5dVDVseE



X-Table board 1/2

## **Tools Needed (Not Included)**



Electric Drill

Phillips Screwdriver

# **Assembly**



Video Installation Guide: https://youtu.be/pIRvCBjfhxo

Please make sure you have viewed this installation video before assembly.

# Checklist Leg (L) ×1 В Leg (R) Crossbar Assembly Q M6 Nut ×8 M6×12 ×8 Hexagonal Wrench 5mm

K Simple wrench 10&14 ×1









# **Assembly**

## Step 4



Please make sure you have viewed this installation video before assembly.

## Step 5



First make sure the legs are at the same height and the distance between the legs is the same as the distance between the crossbar;



Insert the handle and turn clockwise. If the legs rise synchronously, remove the handle and start for next step. If the legs are out of sync, go back to step 4.

### Step 6



## Checklist

Handle

× 1

G



Table board 1/2

S Pin