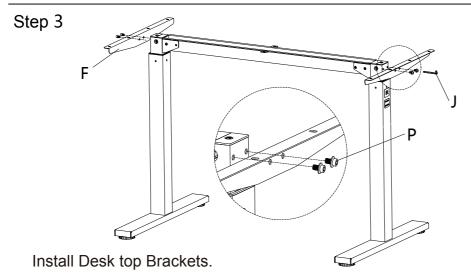

# Checklist Leg (L) ×1 В Leg (R) Crossbar Assembly Q M6 Nut ×8 M6×12 ×8 Hexagonal Wrench 5mm

K Simple wrench 10&14 ×1