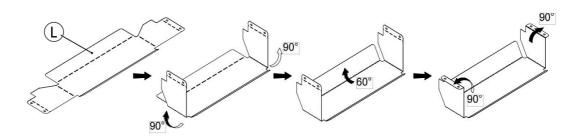

# Checklist Leg (L) ×1 В Leg (R) Crossbar Assembly Q M6 Nut ×8 M6×12 ×8 Hexagonal Wrench 5mm

K Simple wrench 10&14 ×1