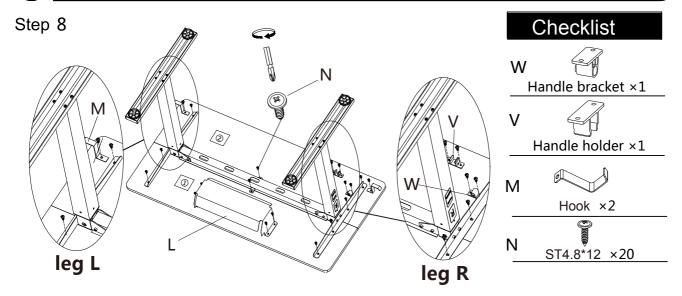

# **Assembly**

Use ST4.8\*12 tapping screws to secure the graphic parts to the table.