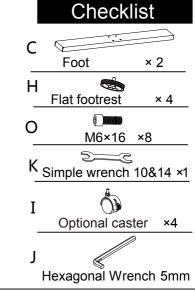

# Checklist Leg (L) ×1 В Leg (R) Crossbar Assembly Q M6 Nut ×8 M6×12 ×8 Hexagonal Wrench 5mm

K Simple wrench 10&14 ×1