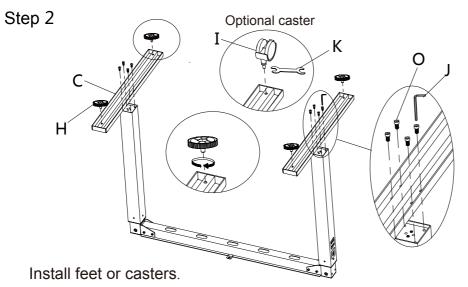

# Checklist Leg (L) ×1 В Leg (R) Crossbar Assembly Q M6 Nut ×8 M6×12 ×8 Hexagonal Wrench 5mm

K Simple wrench 10&14 ×1