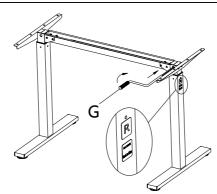

## Step 5

First make sure the legs are at the same height and the distance between the legs is the same as the distance between the crossbar;

Insert the handle and turn clockwise. If the legs rise synchronously, remove the handle and start for next step. If the legs are out of sync, go back to step 4.

## Checklist

Handle

× 1

G

Table board 1/2

S Pin ×5