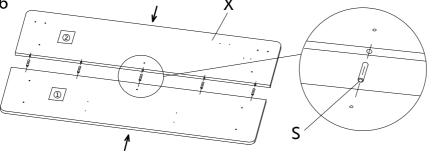

## Checklist

Handle

× 1

G

Table board 1/2

S Pin ×5

# **Assembly**

Use ST4.8\*12 tapping screws to secure the graphic parts to the table.