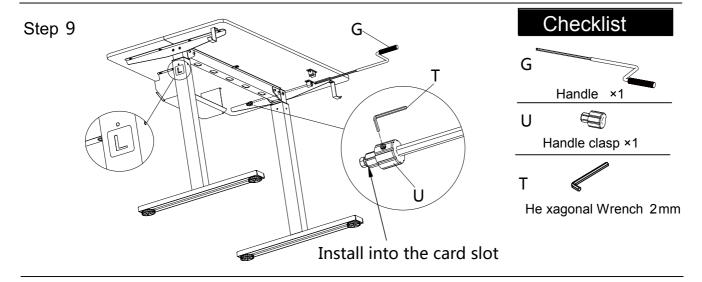

jfhxo

Please make sure you have viewed this installation video before assembly.

# Checklist Leg (L) ×1 В Leg (R) Crossbar Assembly Q M6 Nut ×8 M6×12 ×8 Hexagonal Wrench 5mm

K Simple wrench 10&14 ×1









# **Assembly**

## Step 4



Please make sure you have viewed this installation video before assembly.

## Step 5



First make sure the legs are at the same height and the distance between the legs is the same as the distance between the crossbar;



Insert the handle and turn clockwise. If the legs rise synchronously, remove the handle and start for next step. If the legs are out of sync, go back to step 4.

### Step 6



## Checklist

Handle

× 1

G



Table board 1/2

S Pin ×5

## Step 7



# **Assembly**



Use ST4.8\*12 tapping screws to secure the graphic parts to the table.





## Why choose FAMISKY?

Many ergonomic office solutions come at high cost. Our mission is to use innovation, creativity, and efficiency to produce a more affordable solution that doesn't sacrifice quality and is easily accessible to the millions of home and office workers globally.



### **WARRANTY SERVICE**

To provide the best service to you, don't forget to register your FAMISKY product to confirm your warranty.

It only takes a few simple steps and then you can access a wide range of services such as technical support, new product alert, promotions, and warranty service from FAMISKY.

Send your name and order ID to service@famisky-us.com

For more FAMISKY products, check out our website at: www.famisky-us.com