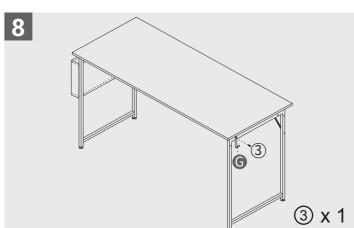

## **Parts List** B x2 x2 x2 **x**1 G 1 M6X40 x2 x8 **x**1 2 3 4 (5) 6 M6X30 M6X12 M6X50 M6X15 x2 x11 x4 **x**1 x4

Note: The desktop can only be fixed with silver screws! Please use the correct screws for assembling.