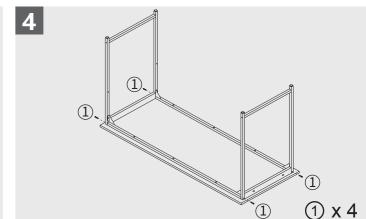

1. Before you begin: Lay out all parts on a clean surface to check if the tags and numbers are correct. Please use the screws correctly, otherwise you might damage the desk panel.
- 2. Don't screw tightly before all the screws are put into the corresponding

## **Parts List** B x2 x2 x2 **x**1 G 1 M6X40 x2 x8 **x**1 2 3 4 (5) 6 M6X30 M6X12 M6X50 M6X15 x2 x11 x4 **x**1 x4

Note: The desktop can only be fixed with silver screws! Please use the correct screws for assembling.

## Thank you for choosing our product.

We are happy to invite you to share your purchase experience if our products satisfy you.



Please feel free to contact us if you have any problems regarding assembling or product itself.

We will always offer you the best products and service.

## **Assembly Instruction**