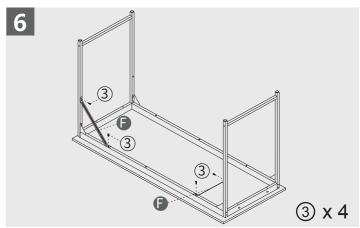

efore you begin: Lay out all parts on a clean surface to check if the tags and numbers are correct. Please use the screws correctly, otherwise you might damage the desk panel.
- 2. Don't screw tightly before all the screws are put into the corresponding

## **Parts List** B x2 x2 x2 **x**1 G 1 M6X40 x2 x8 **x**1 2 3 4 (5) 6 M6X30 M6X12 M6X50 M6X15 x2 x11 x4 **x**1 x4

Note: The desktop can only be fixed with silver screws! Please use the correct screws for assembling.

## Thank you for choosing our product.

We are happy to invite you to share your purchase experience if our products satisfy you.



Please feel free to contact us if you have any problems regarding assembling or product itself.

We will always offer you the best products and service.

## **Assembly Instruction**