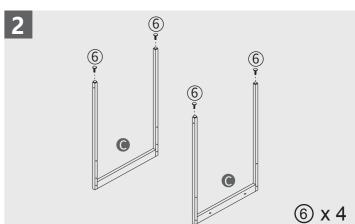

## **Parts List** B x2 x2 x2 **x**1 G 1 M6X40 x2 x8 **x**1 2 3 4 (5) 6 M6X30 M6X12 M6X50 M6X15 x2 x11 x4 **x**1 x4

Note: The desktop can only be fixed with silver screws! Please use the correct screws for assembling.