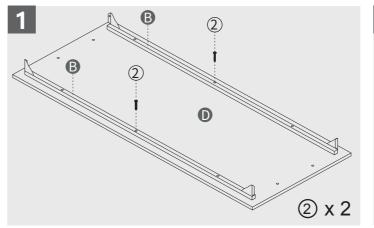

## **Parts List** B x2 x2 x2 **x**1 G 1 M6X40 x2 x8 **x**1 2 3 4 (5) 6 M6X30 M6X12 M6X50 M6X15 x2 x11 x4 **x**1 x4

Note: The desktop can only be fixed with silver screws! Please use the correct screws for assembling.