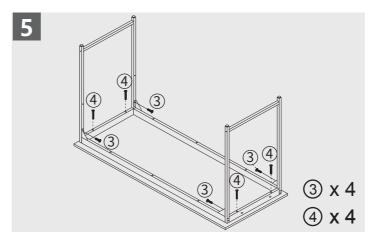

Before you begin: Lay out all parts on a clean surface to check if the tags and numbers are correct. Please use the screws correctly, otherwise you might damage the desk panel.
- 2. Don't screw tightly before all the screws are put into the corresponding

## **Parts List** B x2 x2 x2 **x**1 G 1 M6X40 x2 x8 **x**1 2 3 4 (5) 6 M6X30 M6X12 M6X50 M6X15 x2 x11 x4 **x**1 x4

Note: The desktop can only be fixed with silver screws! Please use the correct screws for assembling.

## Thank you for choosing our product.

We are happy to invite you to share your purchase experience if our products satisfy you.



Please feel free to contact us if you have any problems regarding assembling or product itself.

We will always offer you the best products and service.

## **Assembly Instruction**