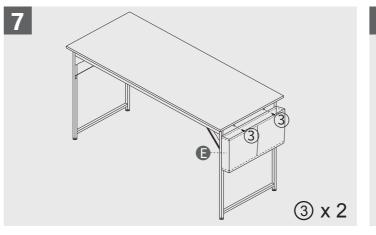

ore you begin: Lay out all parts on a clean surface to check if the tags and numbers are correct. Please use the screws correctly, otherwise you might damage the desk panel.
- 2. Don't screw tightly before all the screws are put into the corresponding

## **Parts List** B x2 x2 x2 **x**1 G 1 M6X40 x2 x8 **x**1 2 3 4 (5) 6 M6X30 M6X12 M6X50 M6X15 x2 x11 x4 **x**1 x4

Note: The desktop can only be fixed with silver screws! Please use the correct screws for assembling.

## Thank you for choosing our product.

We are happy to invite you to share your purchase experience if our products satisfy you.



Please feel free to contact us if you have any problems regarding assembling or product itself.

We will always offer you the best products and service.

## **Assembly Instruction**