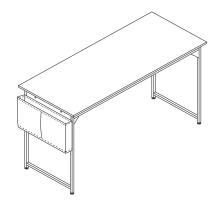

## **Parts List** B x2 x2 x2 **x**1 G 1 M6X40 x2 x8 **x**1 2 3 4 (5) 6 M6X30 M6X12 M6X50 M6X15 x2 x11 x4 **x**1 x4

Note: The desktop can only be fixed with silver screws! Please use the correct screws for assembling.