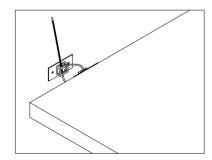

# Safety kit:

For your safety, we are equipped with safety accessories for you. You can choose whether or not to install the steps according to your needs.

Mark on the wall according to the height and width of the top board A, and drill holes at the marked position with an electric drill, put fittings into the holes

Install the accessories behind the top of board A

Install the accessories onto the wall as shown in the diagram

Connect the board A to the wall with accessories