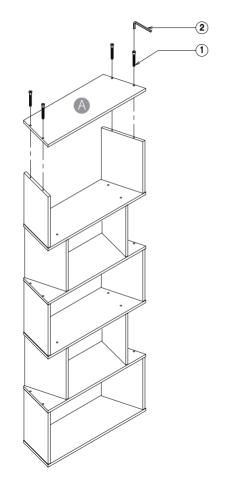

Step 1

Install one more of these components using the same procedure

Install one more of these components using the same procedure

Step 6

Step 7