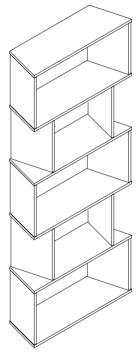

We care about your experience regarding both our product and after-sale service. If you have any problem with the product, or if you have ever contacted us but are still involved in the issue, please feel no hesitance to reach out to us.



5-Tier Bookcase
Installation Instruction

#### Part List of Bookshelve







## Assembly Part of Bookshelve







## Part List of Safety Accessories











### **Important**

- 1.Before you begin: Lay out all parts on a clean surface to check if the tags and numbers are correct.
- 2.Don't screw tightly before all the screws are put into the corresponding holes.
- 3. Please use the screws correctly, otherwise you might damage the shelf panel.

Step 1







Install one more of these components using the same procedure



Install one more of these components using the same procedure





Step 6

Step 7





# Safety kit:

For your safety, we are equipped with safety accessories for you. You can choose whether or not to install the steps according to your needs.





Mark on the wall