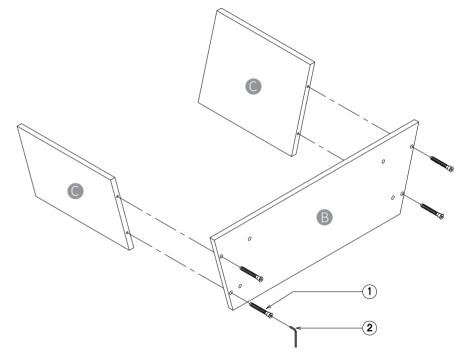

## Assembly Part of Bookshelve

Step 1

Install one more of these components using the same procedure

Install one more of these components using the same procedure

Step 6

Step 7