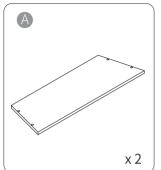

We care about your experience regarding both our product and after-sale service. If you have any problem with the product, or if you have ever contacted us but are still involved in the issue, please feel no hesitance to reach out to us.



5-Tier Bookcase
Installation Instruction

#### Part List of Bookshelve







## Assembly Part of Bookshelve







## Part List of Safety Accessories











### **Important**

- 1.Before you begin: Lay out all parts on a clean surface to check if the tags and numbers are correct.
- 2.Don't screw tightly before all the screws are put into the corresponding holes.
- 3. Please use the screws correctly, otherwise you might damage the shelf panel.

Step 1







Install one more of these components using the same procedure



Install one more of these components using the same procedure





Step 6

Step 7





# Safety kit:

For your safety, we are equipped with safety accessories for you. You can choose whether or not to install the steps according to your needs.





Mark on the wall according to the height and width of the top board A, and drill holes at t