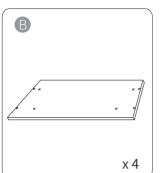

We care about your experience regarding both our product and after-sale service. If you have any problem with the product, or if you have ever contacted us but are still involved in the issue, please feel no hesitance to reach out to us.



5-Tier Bookcase
Installation Instruction

#### Part List of Bookshelve







## Assembly Part of Bookshelve







## Part List of Safety Accessories











### **Important**

- 1.Before you begin: Lay out all parts on a clean surface to check if the tags and numbers are correct.
- 2.Don't screw tightly before all the screws are put into the corresponding holes.
- 3. Please use the screws correctly, otherwise you might damage the shelf panel.

Step 1







Install one more of these components using the same procedure



Install one more of these components using the same procedure





Step 6

Step 7





# Safety kit:

For your safety, we are equipped with safety accessories for you. You can choose whether or not to install the steps according to your needs.





Mark on the wall according to the height and width of the top board A, and drill holes at the