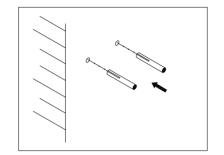

# Safety kit:

For your safety, we are equipped with safety accessories for you. You can choose whether or not to install the steps according to your needs.

Mark on the wall according to the height and width of the top board A, and drill holes at the marked position with an electric drill, put fittings into the holes