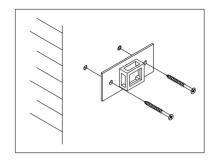

Install the accessories behind the top of board A

Install the accessories onto the wall as shown in the diagram

Connect the board A to the wall with accessories