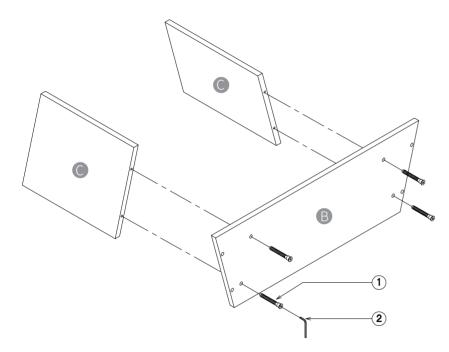

## Assembly Part of Bookshelve

Step 1

Install one more of these components using the same procedure

Install one more of these components using the same procedure

Step 6

Step 7