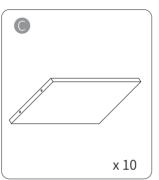

We care about your experience regarding both our product and after-sale service. If you have any problem with the product, or if you have ever contacted us but are still involved in the issue, please feel no hesitance to reach out to us.



5-Tier Bookcase
Installation Instruction

#### Part List of Bookshelve







## Assembly Part of Bookshelve







## Part List of Safety Accessories











### **Important**

- 1.Before you begin: Lay out all parts on a clean surface to check if the tags and numbers are correct.
- 2.Don't screw tightly before all the screws are put into the corresponding holes.
- 3. Please use the screws correctly, otherwise you might damage the shelf panel.

Step 1







Install one more of these components using the same procedure



Install one more of these components using the same procedure





Step 6

Step 7





# Safety kit:

For your safety, we are equipped with safety accessories for you. You can choose whether or not to install the steps according to your needs.





Mark on the wall according to the height and width of the top board A, and drill holes at the m