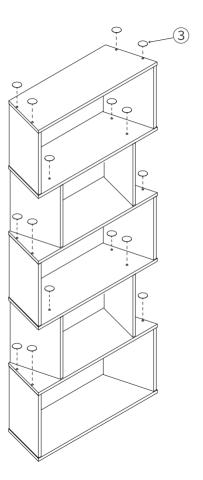

Step 1

Install one more of these components using the same procedure

Install one more of these components using the same procedure

Step 6

Step 7