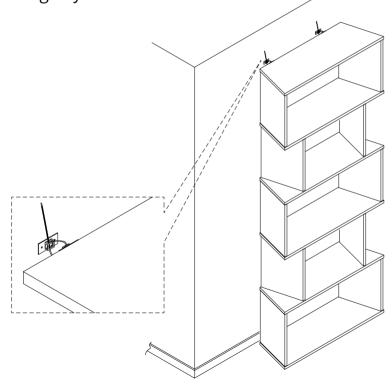

# Safety kit:

For your safety, we are equipped with safety accessories for you. You can choose whether or not to install the steps according to your needs.

Mark on the wall according to the height and width of the top board A, and drill holes at the marked position with an electric drill, put fittings into the holes

Install the accessories behind the top of board A

Install the accessories onto the wall as shown in the diagram

Connect the board A to the wall with accessories