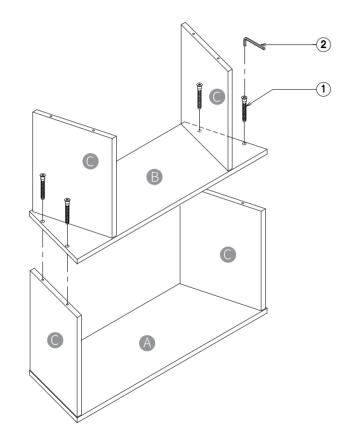

Step 1

Install one more of these components using the same procedure

Install one more of these components using the same procedure

Step 6

Step 7