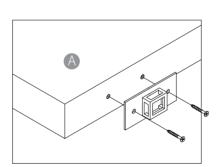

Install the accessories behind the top of board A

Install the accessories onto the wall as shown in the diagram

Connect the board A to the wall with accessories