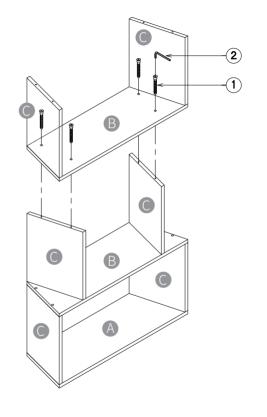

Step 1

Install one more of these components using the same procedure

Install one more of these components using the same procedure

Step 6

Step 7