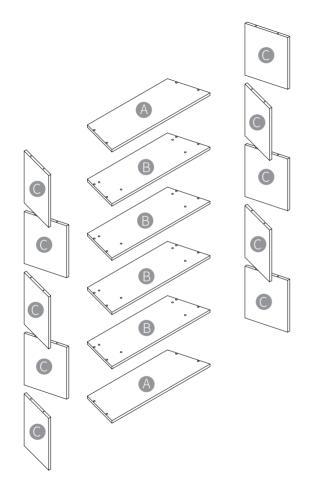

We care about your experience regarding both our product and after-sale service. If you have any problem with the product, or if you have ever contacted us but are still involved in the issue, please feel no hesitance to reach out to us.



5-Tier Bookcase
Installation Instruction

#### Part List of Bookshelve







## Assembly Part of Bookshelve







## Part List of Safety Accessories











### **Important**

- 1.Before you begin: Lay out all parts on a clean surface to check if the tags and numbers are correct.
- 2.Don't screw tightly before all the screws are put into the corresponding holes.
- 3. Please use the screws correctly, otherwise you might damage the shelf panel.

Step 1







Install one more of these components using the same procedure



Install one more of these components using the same procedure





Step 6

Step 7





# Safety kit:

For your safety, we are equipped with safety accessories for you. You can choose whether or not to install the steps according to your needs.





Mark on the wall according to the height and width of the top board A, and drill holes at the marked position with an electric drill, put fittings into the holes



Install the accessories behind the top of board A



Install the accessories onto the wall as shown in the diagram



Connect the board A to the wall with accessories