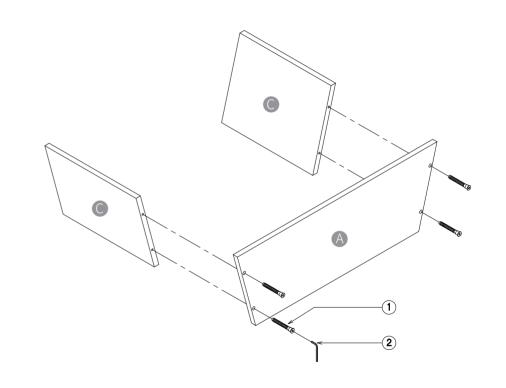

## Assembly Part of Bookshelve

Step 1

Install one more of these components using the same procedure

Install one more of these components using the same procedure

Step 6

Step 7