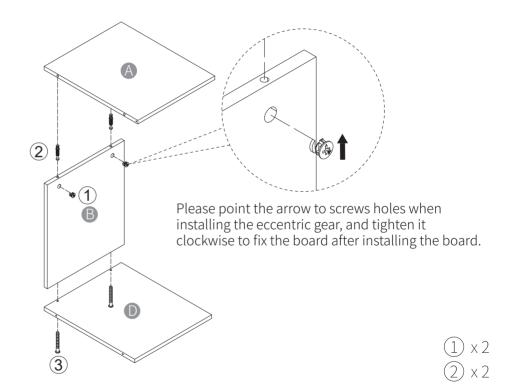

## Important

- 1. Before you begin: Lay out all parts on a clean surface to check if the tags and numbers are correct.
- 2. Don't screw tightly before all the screws are put into the corresponding holes.
- 3. Please use the screws correctly, otherwise you might damage the desk panel.
- 4. It is recommended to install this file cabinet by two people.