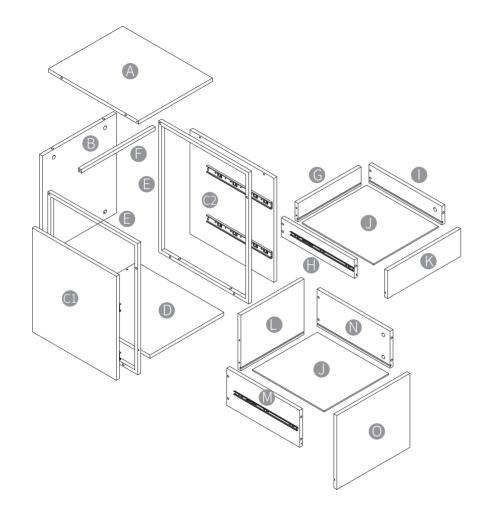

Thank you for choosing our product.

Please share your product experience if you are happy with it. Feel free to contact us on Amazon in case of any problem regarding assembling or the product itself.



## Part List of Desk



## Assembly Part of Desk



## Important

- 1. Before you begin: Lay out all parts on a clean surface to check if the tags and numbers are correct.
- 2. Don't screw tightly before all the screws are put into the corresponding holes.
- 3. Please use the screws correctly, otherwise you might damage the desk panel.
- 4. It is recommended to install this file cabinet by two people.





Step 2







Please install the universal wheels with brakes switch on the front side.







Step 8 Step 9





(5) x 4

Step 10 Step 11





1 x 4

 $(2) \times 4$