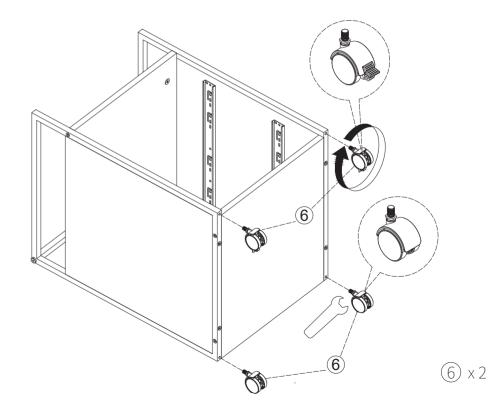

Step 2

Please install the universal wheels with brakes switch on the front side.

Step 8 Step 9

(5) x 4

Step 10 Step 11

1 x 4

 $(2) \times 4$ 