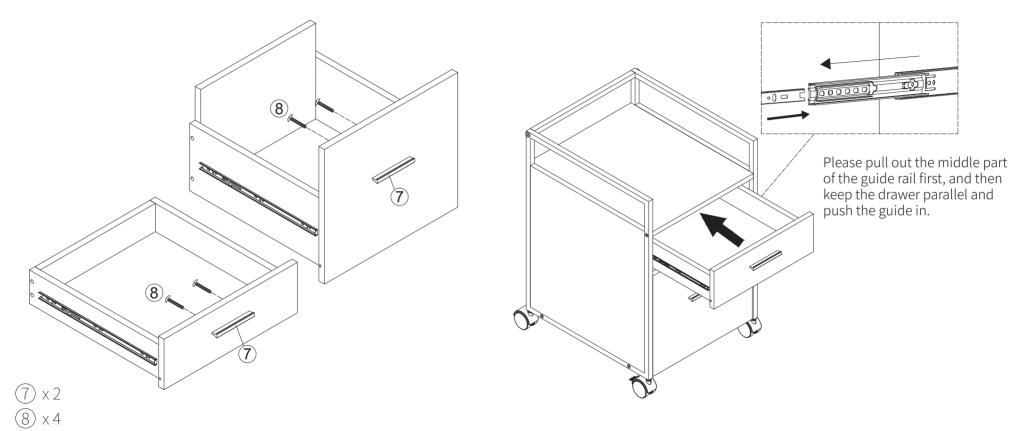

Step 2

Please install the universal wheels with brakes switch on the front side.

Step 8 Step 9

(5) x 4

Step 10 Step 11

1 x 4

 $(2) \times 4$ 