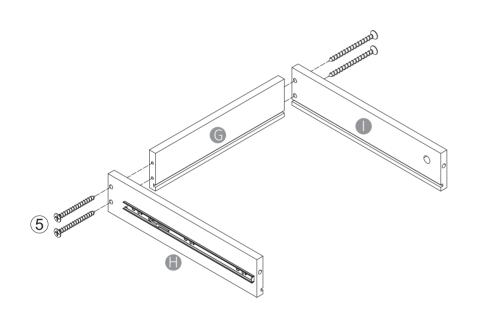

Step 2

Please install the universal wheels with brakes switch on the front side.

Step 8 Step 9

(5) x 4

Step 10 Step 11

1 x 4

 $(2) \times 4$ 