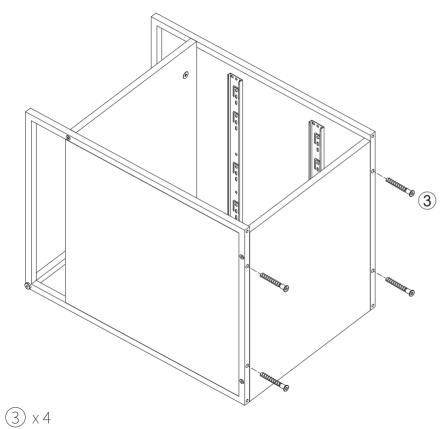

## Important

- 1. Before you begin: Lay out all parts on a clean surface to check if the tags and numbers are correct.
- 2. Don't screw tightly before all the screws are put into the corresponding holes.
- 3. Please use the screws correctly, otherwise you might damage the desk panel.
- 4. It is recommended to install this file cabinet by two people.