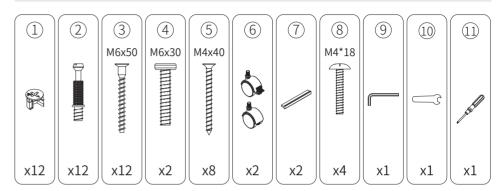

## Important

- 1. Before you begin: Lay out all parts on a clean surface to check if the tags and numbers are correct.
- 2. Don't screw tightly before all the screws are put into the corresponding holes.
- 3. Please use the screws correctly, otherwise you might damage the desk panel.
- 4. It is recommended to install this file cabinet by two people.