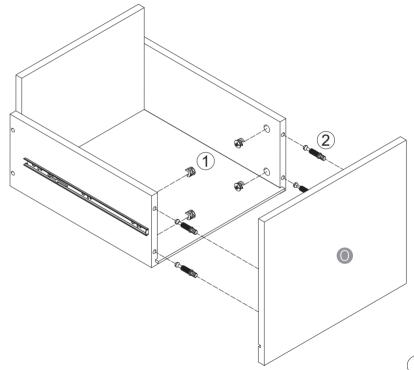

Step 2

Please install the universal wheels with brakes switch on the front side.

Step 8 Step 9

(5) x 4

Step 10 Step 11

1 x 4

 $(2) \times 4$ 