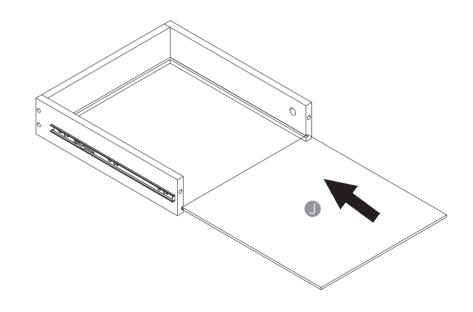

Step 2

Please install the universal wheels with brakes switch on the front side.

Step 8 Step 9

(5) x 4

Step 10 Step 11

1 x 4

 $(2) \times 4$ 