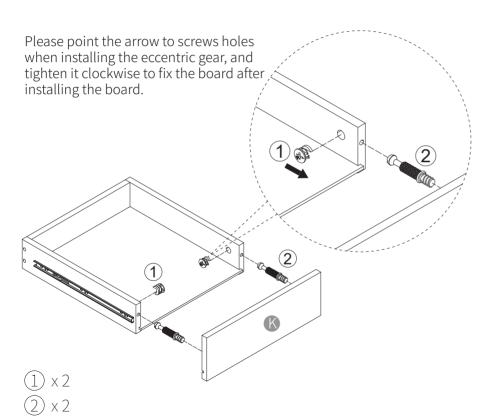

Step 2

Please install the universal wheels with brakes switch on the front side.

Step 8 Step 9

(5) x 4

Step 10 Step 11

1 x 4

 $(2) \times 4$ 