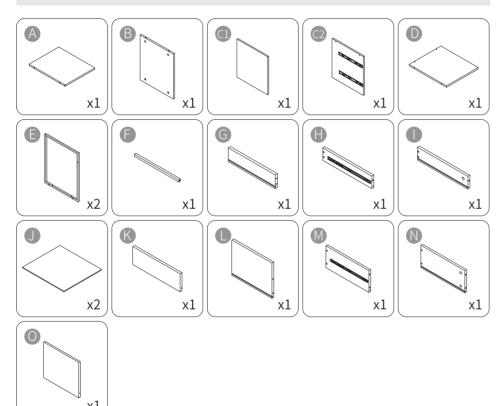

Thank you for choosing our product.

Please share your product experience if you are happy with it. Feel free to contact us on Amazon in case of any problem regarding assembling or the product itself.



## Part List of Desk



## Assembly Part of Desk



## Important

- 1. Before you begin: Lay out all parts on a clean surface to check if the tags and numbers are correct.
- 2. Don't screw tightly before all the screws are put into the corresponding holes.
- 3. Please use the screws correctly, otherwise you might damage the desk panel.
- 4. It is recommended to install this file cabinet by two people.





Step 2







Please install the universal wheels with brakes switch on the front side.







Step 8 Step 9





(5) x 4

Step 10 Step 11





1 x 4

 $(2) \times 4$