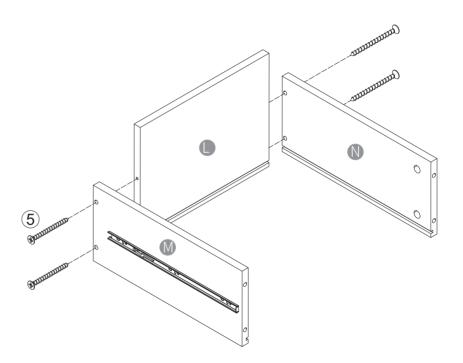

Step 2

Please install the universal wheels with brakes switch on the front side.

Step 8 Step 9

(5) x 4

Step 10 Step 11

1 x 4

 $(2) \times 4$ 