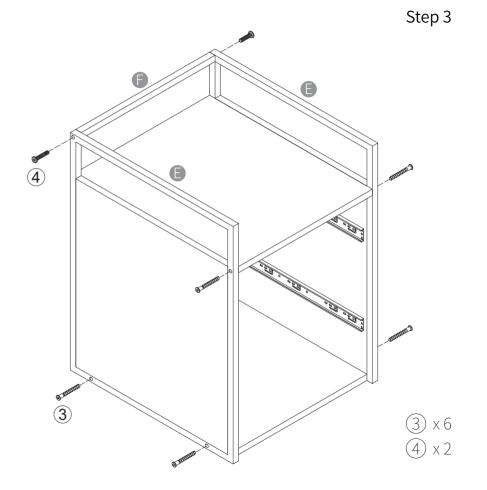

## Important

- 1. Before you begin: Lay out all parts on a clean surface to check if the tags and numbers are correct.
- 2. Don't screw tightly before all the screws are put into the corresponding holes.
- 3. Please use the screws correctly, otherwise you might damage the desk panel.
- 4. It is recommended to install this file cabinet by two people.