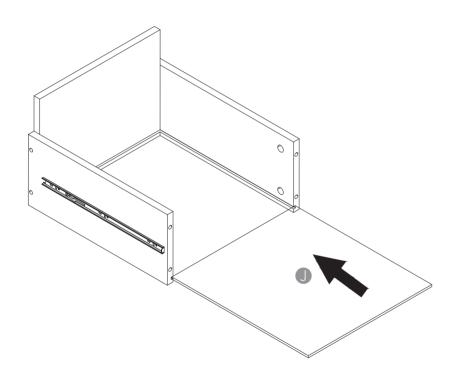

Step 2

Please install the universal wheels with brakes switch on the front side.

Step 8 Step 9

(5) x 4

Step 10 Step 11

1 x 4

 $(2) \times 4$ 