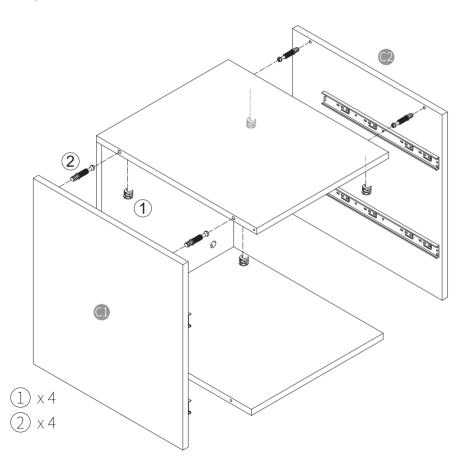

## Important

- 1. Before you begin: Lay out all parts on a clean surface to check if the tags and numbers are correct.
- 2. Don't screw tightly before all the screws are put into the corresponding holes.
- 3. Please use the screws correctly, otherwise you might damage the desk panel.
- 4. It is recommended to install this file cabinet by two people.