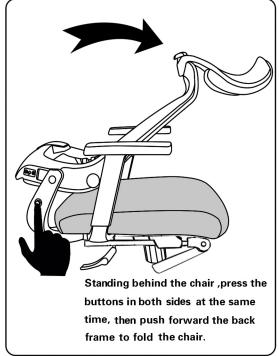

## ASSEMBLY INSTRUCTION

BEFORE ASSEMBLY THIS PRODUCT,

PLEASE READ THIS INSTRUCTIONS CAREFULLY.

H08-3003HBD



























## **WARNING**

FAILURE TO FOLLOW THESE INSTRUCTIONS MAY RESULT IN SERIOUS INJURY

- 1.THIS PRODUCT IS DESIGNED FOR SEATING ONLY . DO NOT STAND ON THIS PRODUCT. DO NOT USE IT AS A STEP LADDER
- 2.DO NOT USE THIS PRODUCT UNLESS ALL BOLTS AND PARTS ARE FIRMLY TIGHTENED.
- 3.IF ANY PARTS ARE MISSING, DAMAGED OR WORN, STOP USING THIS PRODUCT. REPAIR THE PRODUCT WITH THE REPLACEMENT PARTS FROM MANUFACTURER.
- 4.DO NOT SIT ON THE ARMREST OF THIS PRODUCT.
- 5.THIS PRODUCT IS DESIGNED FOR ONE PERSON SITTING AT A TIME .
- 6.KEEP OUT OF REACH OF CHILDREN UNDER THE AGE OF 10 UNLESS ASSISTANCE FROM AN ADULT IS PROVIDED.