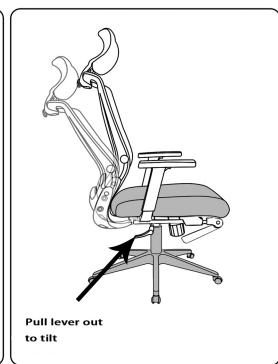

## ASSEMBLY INSTRUCTION

BEFORE ASSEMBLY THIS PRODUCT,

PLEASE READ THIS INSTRUCTIONS CAREFULLY.

H08-3003HBD



























## **WARNING**

FAILURE TO FOLLOW THESE INSTRUCTIONS MAY RESULT IN SERIOUS INJURY

- 1.THIS PRODUCT IS DESIGNED FOR SEATING ONLY . DO NOT STAND ON THIS PRODUCT. DO NOT USE IT AS A STEP LADDER
- 2.DO NOT USE THIS PRODUCT UNLESS ALL BOLTS AND PARTS ARE FIRMLY TIGHTENED.
- 3.IF ANY PARTS ARE MISSING, DAMAGED OR WORN, STOP USING THIS PRODUCT. REPAIR THE PRODUCT WITH THE REPLACEMENT PARTS FROM MANUFACTURER.
- 4.DO NOT SIT ON THE ARMREST OF THIS PRODUCT.
- 5.THIS PRODUCT IS DESIGNED FOR ONE PERSON SITTING AT A TIME .
- 6.KEEP OUT OF REACH OF CHILDREN UNDER THE AGE OF 10 UNLESS ASSISTANCE FROM AN ADULT IS PROVIDED.