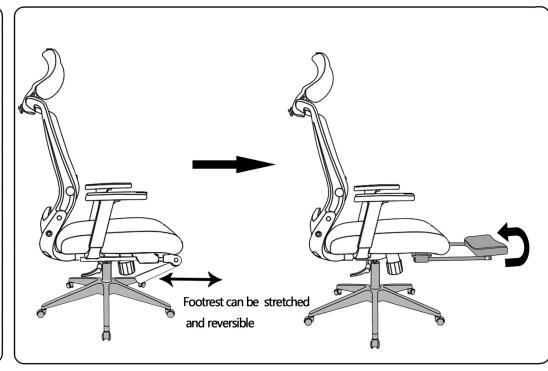

## ASSEMBLY INSTRUCTION

BEFORE ASSEMBLY THIS PRODUCT,

PLEASE READ THIS INSTRUCTIONS CAREFULLY.

H08-3003HBD



























## **WARNING**

FAILURE TO FOLLOW THESE INSTRUCTIONS MAY RESULT IN SERIOUS INJURY

- 1.THIS PRODUCT IS DESIGNED FOR SEATING ONLY . DO NOT STAND ON THIS PRODUCT. DO NOT USE IT AS A STEP LADDER
- 2.DO NOT USE THIS PRODUCT UNLESS ALL BOLTS AND PARTS ARE FIRMLY TIGHTENED.
- 3.IF ANY PARTS ARE MISSING, DAMAGED OR WORN, STOP USING THIS PRODUCT. REPAIR THE PRODUCT WITH THE REPLACEMENT PARTS FROM MANUFACTURER.
- 4.DO NOT SIT ON THE ARMREST OF THIS PRODUCT.
- 5.THIS PRODUCT IS DESIGNED FOR ONE PERSON SITTING AT A TIME .
- 6.KEEP OUT OF REACH OF CHILDREN UNDER THE AGE OF 10 UNLESS ASSISTANCE FROM AN ADULT IS PROVIDED.