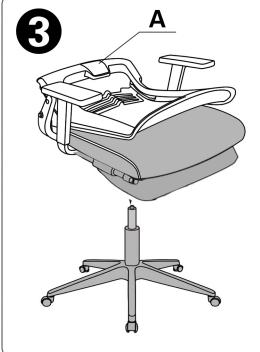

## ASSEMBLY INSTRUCTION

BEFORE ASSEMBLY THIS PRODUCT,

PLEASE READ THIS INSTRUCTIONS CAREFULLY.

H08-3003HBD



























## **WARNING**

FAILURE TO FOLLOW THESE INSTRUCTIONS MAY RESULT IN SERIOUS INJURY

- 1.THIS PRODUCT IS DESIGNED FOR SEATING ONLY . DO NOT STAND ON THIS PRODUCT. DO NOT USE IT AS A STEP LADDER
- 2.DO NOT USE THIS PRODUCT UNLESS ALL BOLTS AND PARTS ARE FIRMLY TIGHTENED.
- 3.IF ANY PARTS ARE MISSING, DAMAGED OR WORN, STOP USING THIS PRODUCT. REPAIR THE PRODUCT WITH THE REPLACEMENT PARTS FROM MANUFACTURER.
- 4.DO NOT SIT ON THE ARMREST OF THIS PRODUCT.
- 5.THIS PRODUCT IS DESIGNED FOR ONE PERSON SITTING AT A TIME .
- 6.KEEP OUT OF REACH OF CHILDREN UNDER THE AGE OF 10 UNLESS ASSISTANCE FROM AN ADULT IS PROVIDED.