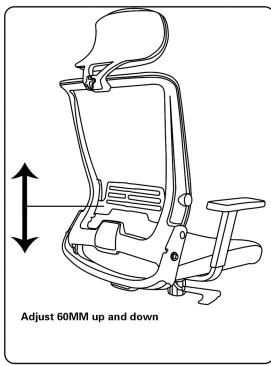

## ASSEMBLY INSTRUCTION

BEFORE ASSEMBLY THIS PRODUCT,

PLEASE READ THIS INSTRUCTIONS CAREFULLY.

H08-3003HBD



























## **WARNING**

FAILURE TO FOLLOW THESE INSTRUCTIONS MAY RESULT IN SERIOUS INJURY

- 1.THIS PRODUCT IS DESIGNED FOR SEATING ONLY . DO NOT STAND ON THIS PRODUCT. DO NOT USE IT AS A STEP LADDER
- 2.DO NOT USE THIS PRODUCT UNLESS ALL BOLTS AND PARTS ARE FIRMLY TIGHTENED.
- 3.IF ANY PARTS ARE MISSING, DAMAGED OR WORN, STOP USING THIS PRODUCT. REPAIR THE PRODUCT WITH THE REPLACEMENT PARTS FROM MANUFACTURER.
- 4.DO NOT SIT ON THE ARMREST OF THIS PRODUCT.
- 5.THIS PRODUCT IS DESIGNED FOR ONE PERSON SITTING AT A TIME .
- 6.KEEP OUT OF REACH OF CHILDREN UNDER THE AGE OF 10 UNLESS ASSISTANCE FROM AN ADULT IS PROVIDED.