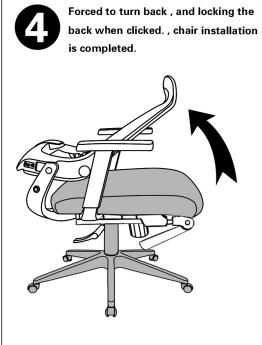

## ASSEMBLY INSTRUCTION

BEFORE ASSEMBLY THIS PRODUCT,

PLEASE READ THIS INSTRUCTIONS CAREFULLY.

H08-3003HBD



























## **WARNING**

FAILURE TO FOLLOW THESE INSTRUCTIONS MAY RESULT IN SERIOUS INJURY

- 1.THIS PRODUCT IS DESIGNED FOR SEATING ONLY . DO NOT STAND ON THIS PRODUCT. DO NOT USE IT AS A STEP LADDER
- 2.DO NOT USE THIS PRODUCT UNLESS ALL BOLTS AND PARTS ARE FIRMLY TIGHTENED.
- 3.IF ANY PARTS ARE MISSING, DAMAGED OR WORN, STOP USING THIS PRODUCT. REPAIR THE PRODUCT WITH THE REPLACEMENT PARTS FROM MANUFACTURER.
- 4.DO NOT SIT ON THE ARMREST OF THIS PRODUCT.
- 5.THIS PRODUCT IS DESIGNED FOR ONE PERSON SITTING AT A TIME .
- 6.KEEP OUT OF REACH OF CHILDREN UNDER THE AGE OF 10 UNLESS ASSISTANCE FROM AN ADULT IS PROVIDED.