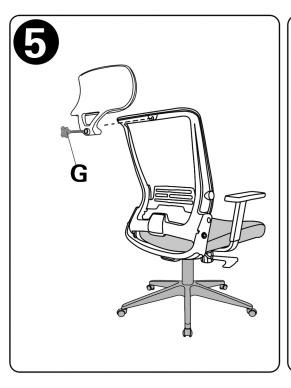

## ASSEMBLY INSTRUCTION

BEFORE ASSEMBLY THIS PRODUCT,

PLEASE READ THIS INSTRUCTIONS CAREFULLY.

H08-3003HBD



























## **WARNING**

FAILURE TO FOLLOW THESE INSTRUCTIONS MAY RESULT IN SERIOUS INJURY

- 1.THIS PRODUCT IS DESIGNED FOR SEATING ONLY . DO NOT STAND ON THIS PRODUCT. DO NOT USE IT AS A STEP LADDER
- 2.DO NOT USE THIS PRODUCT UNLESS ALL BOLTS AND PARTS ARE FIRMLY TIGHTENED.
- 3.IF ANY PARTS ARE MISSING, DAMAGED OR WORN, STOP USING THIS PRODUCT. REPAIR THE PRODUCT WITH THE REPLACEMENT PARTS FROM MANUFACTURER.
- 4.DO NOT SIT ON THE ARMREST OF THIS PRODUCT.
- 5.THIS PRODUCT IS DESIGNED FOR ONE PERSON SITTING AT A TIME .
- 6.KEEP OUT OF REACH OF CHILDREN UNDER THE AGE OF 10 UNLESS ASSISTANCE FROM AN ADULT IS PROVIDED.