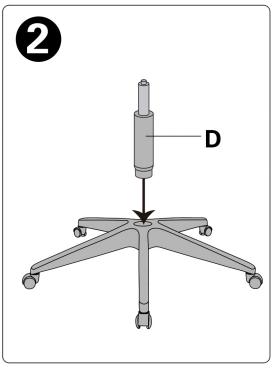

## ASSEMBLY INSTRUCTION

BEFORE ASSEMBLY THIS PRODUCT,

PLEASE READ THIS INSTRUCTIONS CAREFULLY.

H08-3003HBD



























## **WARNING**

FAILURE TO FOLLOW THESE INSTRUCTIONS MAY RESULT IN SERIOUS INJURY

- 1.THIS PRODUCT IS DESIGNED FOR SEATING ONLY . DO NOT STAND ON THIS PRODUCT. DO NOT USE IT AS A STEP LADDER
- 2.DO NOT USE THIS PRODUCT UNLESS ALL BOLTS AND PARTS ARE FIRMLY TIGHTENED.
- 3.IF ANY PARTS ARE MISSING, DAMAGED OR WORN, STOP USING THIS PRODUCT. REPAIR THE PRODUCT WITH THE REPLACEMENT PARTS FROM MANUFACTURER.
- 4.DO NOT SIT ON THE ARMREST OF THIS PRODUCT.
- 5.THIS PRODUCT IS DESIGNED FOR ONE PERSON SITTING AT A TIME .
- 6.KEEP OUT OF REACH OF CHILDREN UNDER THE AGE OF 10 UNLESS ASSISTANCE FROM AN ADULT IS PROVIDED.